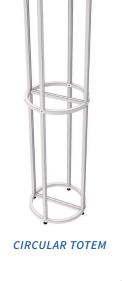

## OTHER / MISC

- Hygiene friendly partitions
- Easily cleaned and disinfected
- Transparent or blocked out panels available
- Infection prevention