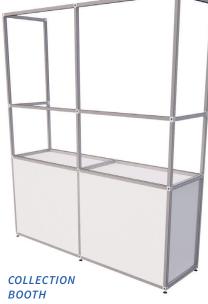

## OTHER / MISC

- Hygiene friendly partitions
- Easily cleaned and disinfected
- Transparent or blocked out panels available
- Infection prevention