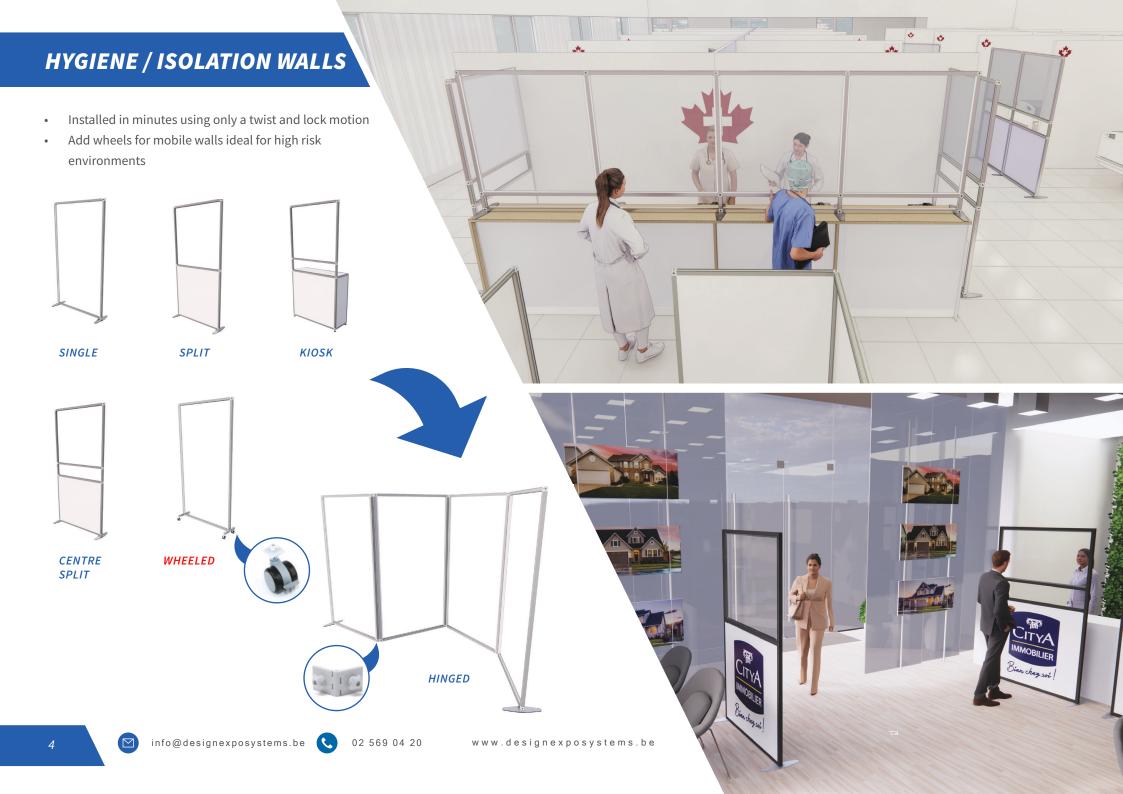

# HYGIENE SCREENS / GUARDS

- Mobile wash down screens ideal for retail environments
- Connect multiple screens together to meet any size requirement
- Bespoke branding and printing available
- Installed in minutes using only a twist and lock motion

SINGLE

MULTIPLE

SINGLE RETURN

**SPLIT** 

MULTIPLE **SPLIT** 

MULTIPLE RETURN

- Installed around a designated area
- Transparent or blocked out panels available
- Ideal for temporary infection stations
- Improves patient visibility rather than private rooms