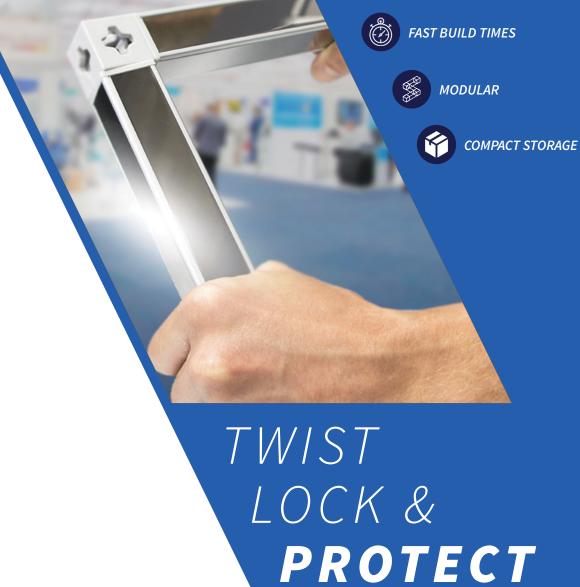

# HYGIENE SCREENS / GUARDS

- Mobile wash down screens ideal for retail environments
- Connect multiple screens together to meet any size requirement
- Bespoke branding and printing available
- Installed in minutes using only a twist and lock motion