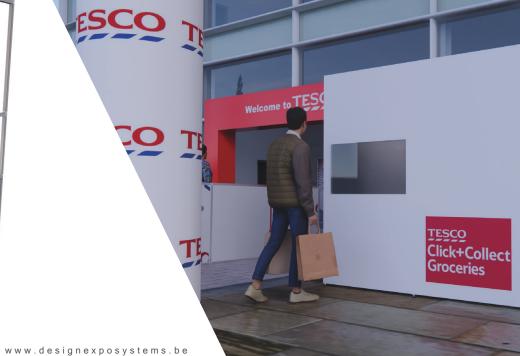

# HYGIENE SCREENS / GUARDS

- Mobile wash down screens ideal for retail environments
- Connect multiple screens together to meet any size requirement
- Bespoke branding and printing available
- Installed in minutes using only a twist and lock motion