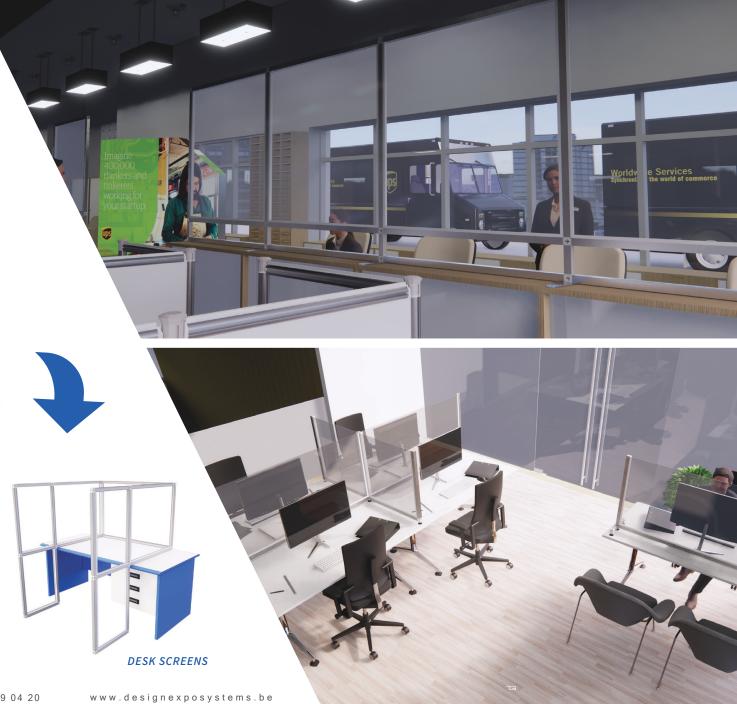

## OTHER / MISC

- Hygiene friendly partitions
- Easily cleaned and disinfected
- Transparent or blocked out panels available
- Infection prevention