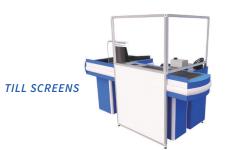

# HYGIENE SCREENS / GUARDS

- Mobile wash down screens ideal for retail environments
- Connect multiple screens together to meet any size requirement
- Bespoke branding and printing available
- Installed in minutes using only a twist and lock motion

SINGLE

MULTIPLE

SINGLE RETURN

**SPLIT** 

MULTIPLE **SPLIT** 

MULTIPLE RETURN

- Installed around a designated area
- Transparent or blocked out panels available
- Ideal for temporary infection stations
- Improves patient visibility rather than private rooms