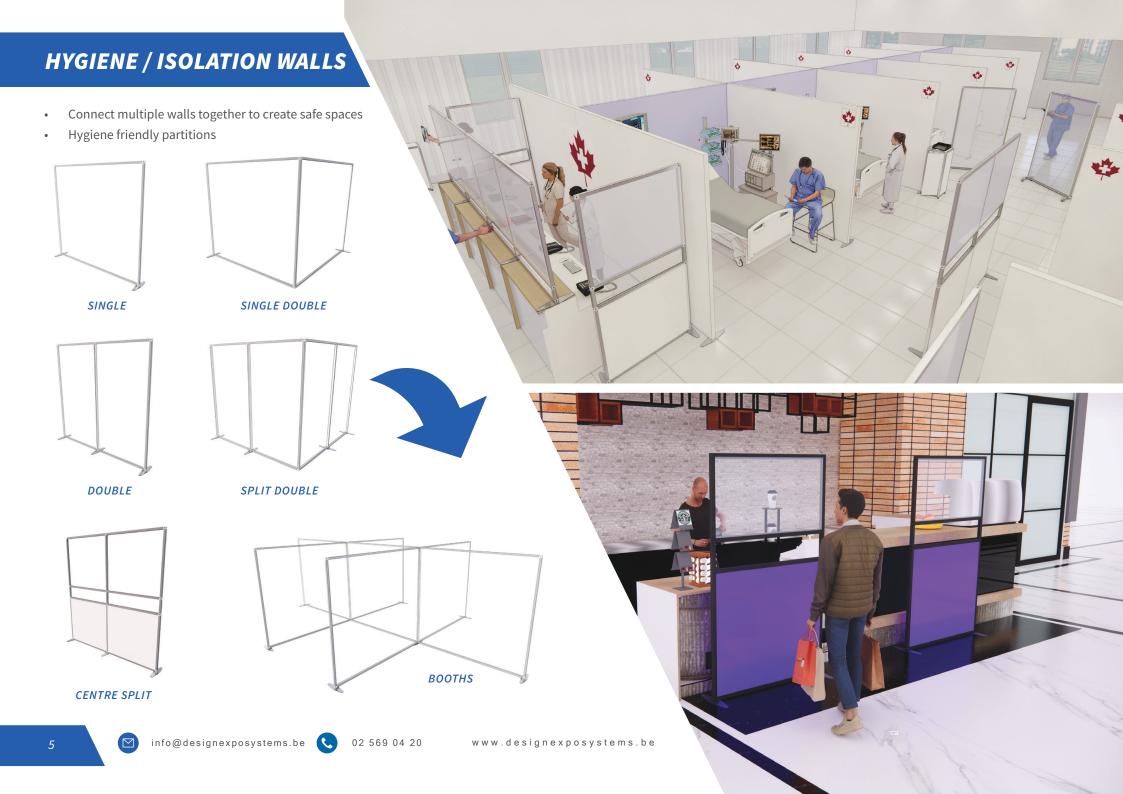

SINGLE

MULTIPLE

SINGLE RETURN

**SPLIT** 

MULTIPLE **SPLIT** 

MULTIPLE RETURN

- Installed around a designated area
- Transparent or blocked out panels available
- Ideal for temporary infection stations
- Improves patient visibility rather than private rooms

ROOM