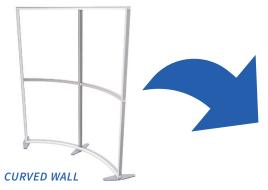

## OTHER / MISC

- Hygiene friendly partitions
- Easily cleaned and disinfected
- Transparent or blocked out panels available
- Infection prevention