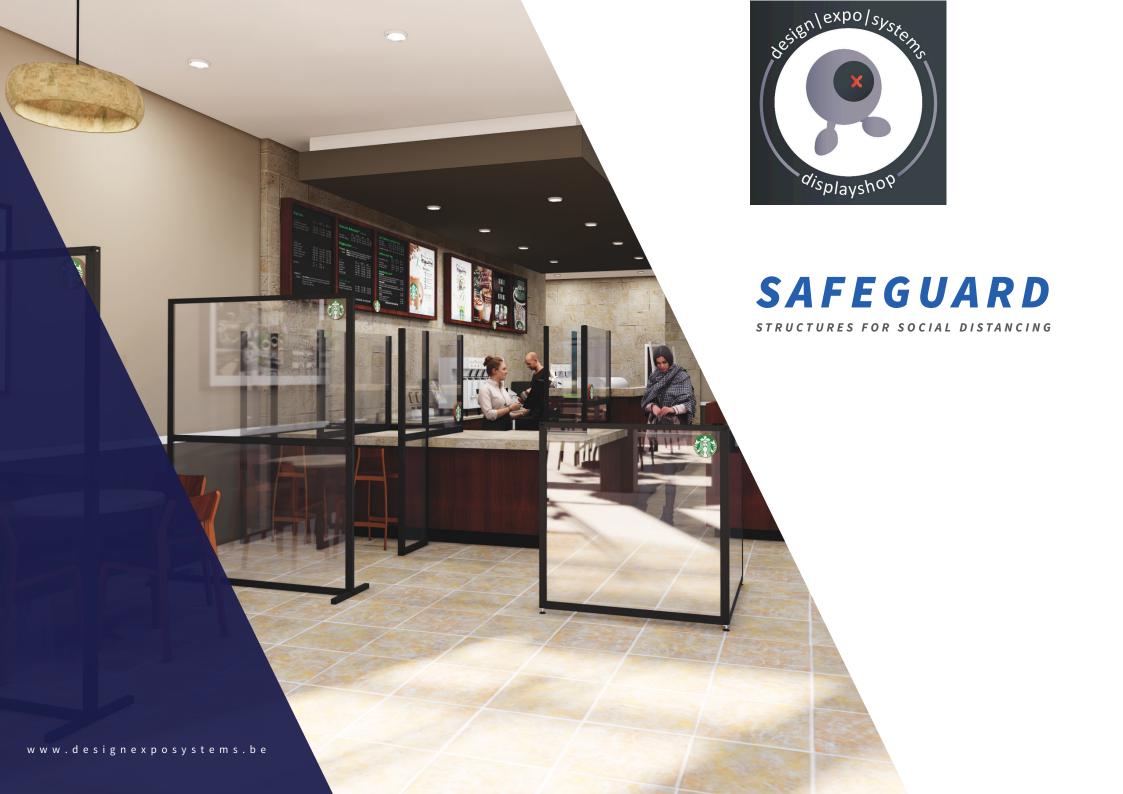

# HYGIENE SCREENS / GUARDS

- Mobile wash down screens ideal for retail environments
- Connect multiple screens together to meet any size requirement
- Bespoke branding and printing available
- Installed in minutes using only a twist and lock motion