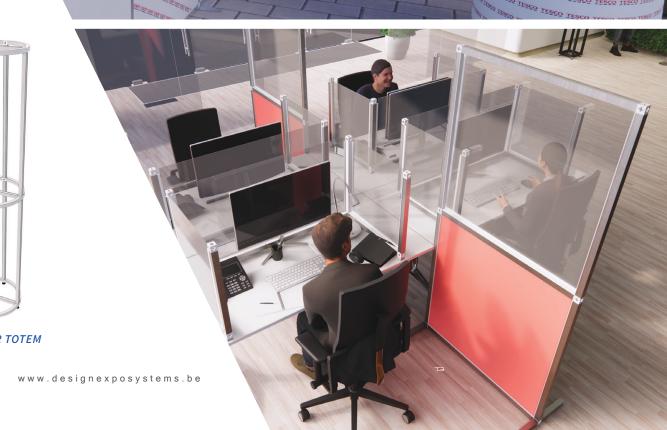

## OTHER / MISC

- Hygiene friendly partitions
- Easily cleaned and disinfected
- Transparent or blocked out panels available
- Infection prevention